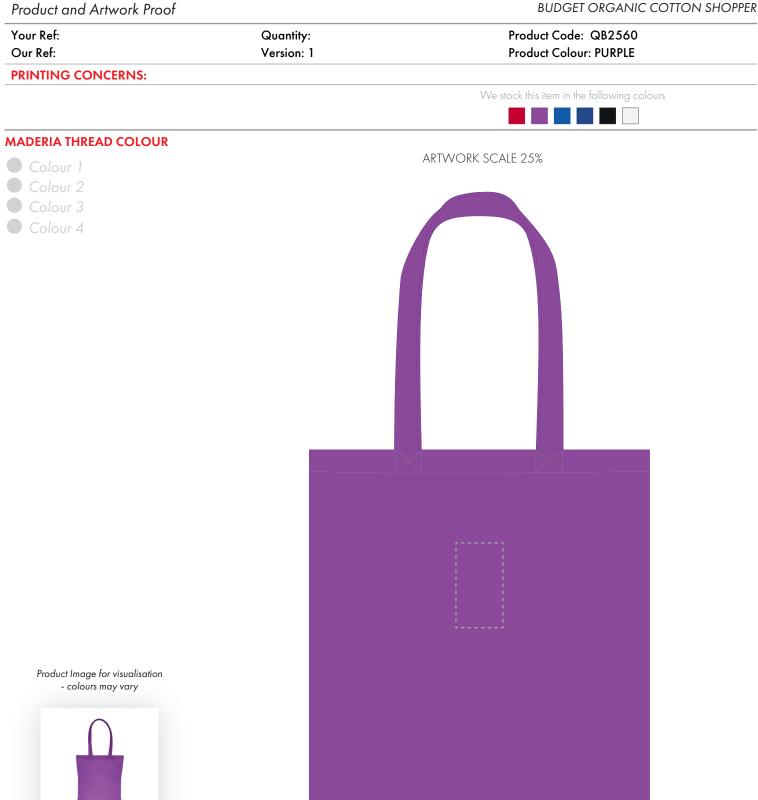

The dashed line is to demonstrate print area and will not appear on your printed item