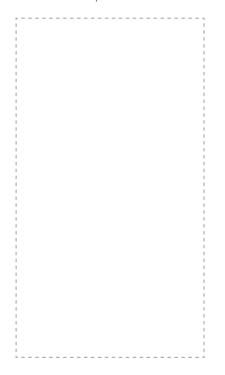

The dashed line is to demonstrate print area and will not appear on your printed item

## ARTWORK SCALE 100% Max embroidery area: 90mm x 50mm